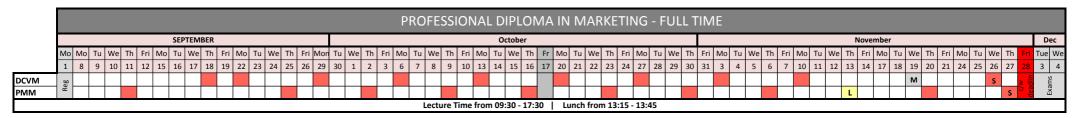

## CIM | FULL TIME 2014 | London

| Tutors |               |
|--------|---------------|
| DCVM   | Edwin Phiri   |
| PMM    | Jeremy Twaite |

| Key | Key To Timetable                     |                     |                 |  |  |
|-----|--------------------------------------|---------------------|-----------------|--|--|
|     | Lecture Time from 09:30am to 05:30pm |                     |                 |  |  |
|     | Registration                         |                     | 1st Sept        |  |  |
| М   | Mock                                 | (DCVM) 10:00- 13:00 | 19th Nov        |  |  |
| S   | Sign Off                             | ( PMM)              | 27th Nov        |  |  |
| Ε   | Exam                                 |                     | 3rd & 4th - Dec |  |  |
| C/W | Case Study Released - AME            |                     | 17th Oct        |  |  |
| L   | Study Leave (PMM)                    |                     | 13th Nov        |  |  |